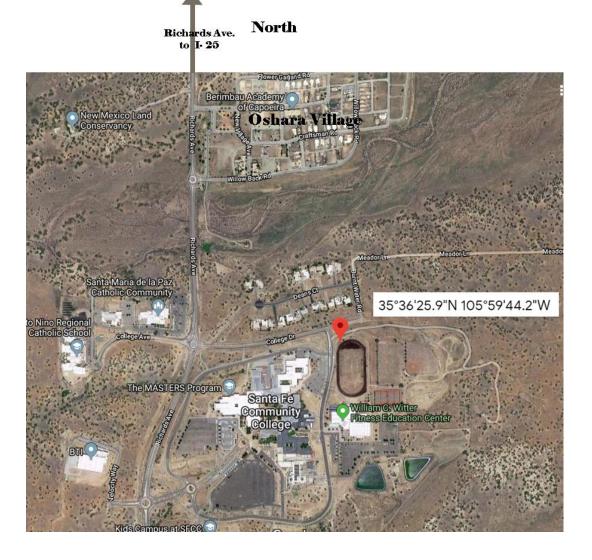

## **EthylWhaleSFCC-directions**

Get onto Richards Avenue (south) from one of the following:

- Dinosaur Trail
- Rabbit Road/ Oshara Road (through Oshara Village)
- Governor Miles Road
- Rodeo Road

No matter which of the above you follow, you will pass Oshara Village on your left. Just south of Oshara is a traffic circle, the first of three on Richards Ave. Pass it and go to EITHER the second or third circle.

Circle 2 is College Drive. Go east (left) on it, whale is on your right.

Circle 3 is the main entrance to SFCC. Go left to enter the campus. The campus loop road (unnamed) goes left OR right from another roundabout. Left is shorter, right goes there too. The whale is on the far side of the main college buildings, in the curve of an old running track near the Witter Fitness Building.